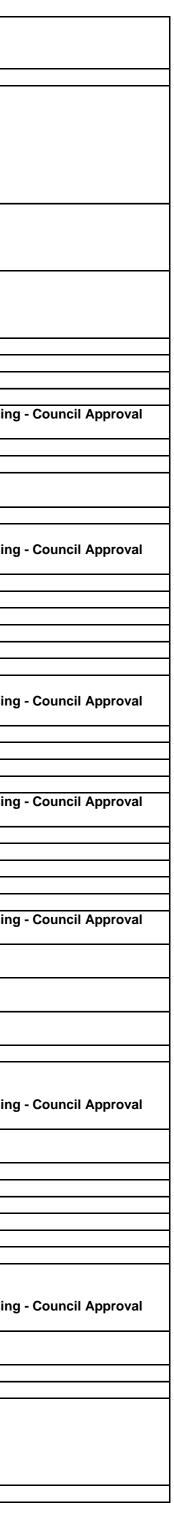

| Texts in Italic denote Statutory Fees                                               | Agreed    | charges 17/ | /18     | 1              | ٦ I                           | Proposed char | mes 18/19          | 1   | l                             |          |                                                                                                                                                              |                                            |
|-------------------------------------------------------------------------------------|-----------|-------------|---------|----------------|-------------------------------|---------------|--------------------|-----|-------------------------------|----------|--------------------------------------------------------------------------------------------------------------------------------------------------------------|--------------------------------------------|
|                                                                                     | Agreed    |             |         |                | Manager                       |               |                    |     | Managara                      |          |                                                                                                                                                              |                                            |
|                                                                                     | Basic     | VAT         | Total   | Administration | Management and<br>Enforcement |               | AT Total           |     | Management and<br>Enforcement | % change | Legislation giving power to charge Basis for charging                                                                                                        |                                            |
|                                                                                     | £         | 20%<br>£    | 2017/18 | 8              |                               | £             | 20% 2018/19<br>£ £ |     |                               |          |                                                                                                                                                              |                                            |
|                                                                                     | ~         |             | 1 ~     |                |                               |               |                    |     |                               |          |                                                                                                                                                              |                                            |
|                                                                                     |           |             |         |                |                               |               |                    |     |                               |          |                                                                                                                                                              |                                            |
| 1. Tables & Chairs on the Highway licence (please note planning                     |           |             |         |                |                               |               |                    |     |                               |          |                                                                                                                                                              | Non Executive Licensing - Council Approval |
| ermission is likely to be needed)                                                   |           |             |         |                |                               |               |                    |     | Γ                             |          | LLA Act 1990                                                                                                                                                 | Required                                   |
| sue of licence (subject to successful application)                                  | 58        | 5           | 585     | 5 500          | 85                            | 880           | 880                | 500 | 380                           | 50%      | Discretionary                                                                                                                                                | Changed to match street trading regime     |
| nnual renewal of licence (subject to successful application)                        | 29        | 03          | 293     |                |                               | 880           | 880                |     |                               |          |                                                                                                                                                              | Changed to match street trading regime     |
|                                                                                     |           |             |         |                |                               |               |                    |     |                               |          |                                                                                                                                                              |                                            |
| Local Authority Pollution Control                                                   |           |             |         |                |                               |               |                    |     |                               |          | Environmental Permitting (England and Wales) Regulations 2010(a)                                                                                             |                                            |
|                                                                                     |           |             |         |                |                               |               |                    |     |                               |          | Environmental Permitting (England and Wales)                                                                                                                 |                                            |
| Application Fee                                                                     |           |             |         |                |                               |               |                    |     |                               |          | Regulations 2010(a)<br>Environmental Permitting (England and Wales)                                                                                          |                                            |
|                                                                                     | 1,57      | '9          | 1,579   | 9              |                               | 1,579         | 1,579              |     |                               |          | Regulations 2010(a) Stautory prescribed - for noting                                                                                                         |                                            |
| itional fee for operating without a permit                                          | 1,13      | 87          | 1,137   | 7              |                               | 1,137         | 1,137              |     |                               |          | Environmental Permitting (England and Wales)<br>Regulations 2010(a) Stautory prescribed - for noting                                                         |                                            |
| RI, SWOBs and Dry Cleaners Reduced Fee Activities                                   | 14        | 8           | 148     | 8              |                               | 148           | 148                |     |                               |          | Environmental Permitting (England and Wales)<br>Regulations 2010(a) Stautory prescribed - for noting                                                         |                                            |
| RI&II combined                                                                      |           |             |         |                |                               |               |                    |     |                               |          | Environmental Permitting (England and Wales)                                                                                                                 |                                            |
| er Reduced Fee Activities                                                           | 24        | 10          | 246     |                |                               | 246           | 246                |     |                               |          | Regulations 2010(a)Stautory prescribed - for notingEnvironmental Permitting (England and Wales)                                                              |                                            |
| duced fee activities: Additional fee for operating without a permit                 | 34        | 6           | 346     | 6              |                               | 346           | 346                |     |                               |          | Regulations 2010(a)         Stautory prescribed - for noting           Environmental Permitting (England and Wales)         Stautory prescribed - for noting |                                            |
|                                                                                     | 6         | 8           | 68      | 8              |                               | 68            | 68                 |     |                               | 0%       | Regulations 2010(a) Stautory prescribed - for noting                                                                                                         |                                            |
| ndard Mobile Plant for the 1 <sup>st</sup> & 2 <sup>nd</sup> applications           | 1,57      | <b>'</b> 9  | 1,579   | 9              |                               | 1,579         | 1,579              |     |                               |          | Environmental Permitting (England and Wales)<br>Regulations 2010(a) Stautory prescribed - for noting                                                         |                                            |
| the 3 <sup>rd</sup> to 7 <sup>th</sup> applications                                 | 04        | 2           | 943     | 2              |                               | 943           | 943                |     |                               |          | Environmental Permitting (England and Wales)<br>Regulations 2010(a) Stautory prescribed - for noting                                                         |                                            |
| the 8 <sup>th</sup> and subsequent applications                                     |           | .5          |         |                |                               |               |                    |     |                               |          | Environmental Permitting (England and Wales)                                                                                                                 |                                            |
| ere an application for any of the above is for a combined Part B and waste          | 47        | 7           | 477     | 7              |                               | 477           | 477                |     |                               |          | Regulations 2010(a)Stautory prescribed - for notingEnvironmental Permitting (England and Wales)                                                              |                                            |
| blication, add an extra £297 to the above amounts                                   |           |             |         |                | 1                             |               |                    |     |                               |          | Regulations 2010(a)                                                                                                                                          |                                            |
| o Annual Subsistence Charge                                                         |           |             |         |                |                               |               |                    |     |                               |          |                                                                                                                                                              |                                            |
| ndard process Low                                                                   | 73        | 9           | 739     | 9              |                               | 739           | 739                |     |                               |          | Environmental Permitting (England and Wales)<br>Regulations 2010(a) Stautory prescribed - for noting                                                         |                                            |
| itional amounts charged where a permit is for a combined Part B and waste allation  |           |             | 00      |                |                               | 00            | 00                 |     |                               |          | Environmental Permitting (England and Wales)<br>Regulations 2010(a) Stautory prescribed - for noting                                                         |                                            |
| ndard process Medium                                                                |           | 19          | 95      |                |                               |               |                    |     |                               |          | Environmental Permitting (England and Wales)                                                                                                                 |                                            |
| litional amounts charged where a permit is for a combined Part B and waste          | 1,11      | 1           | 1,111   | 1              |                               | 1,111         | 1,111              |     |                               |          | Regulations 2010(a)Stautory prescribed - for notingEnvironmental Permitting (England and Wales)                                                              |                                            |
| allation                                                                            | 14<br>167 | 9           | 149     | 9              |                               | 149           | 149                |     |                               |          | Regulations 2010(a)       Stautory prescribed - for noting         Environmental Permitting (England and Wales)                                              |                                            |
| ndard process High                                                                  | 107       | 2           | 1,672   | 2              |                               | 1,672         | 1,672              |     |                               | 0%       | Regulations 2010(a) Stautory prescribed - for noting                                                                                                         |                                            |
| ditional amounts charged where a permit is for a combined Part B and waste allation | 19        | 8           | 198     | 3              |                               | 198           | 198                |     |                               | 0%       | Environmental Permitting (England and Wales)<br>Regulations 2010(a) Stautory prescribed - for noting                                                         |                                            |
| duced fee activities Low                                                            |           |             | 70      |                |                               | 70            | 70                 |     |                               |          | Environmental Permitting (England and Wales)                                                                                                                 |                                            |
| duced fee activities Med                                                            | /         | 6           | 76      | 0              |                               | /6            | /6                 |     |                               |          | Environmental Permitting (England and Wales)                                                                                                                 |                                            |
| duced fee activities High                                                           | 15        | 51          | 151     | 1              |                               | 151           | 151                |     |                               |          | Regulations 2010(a)Stautory prescribed - for notingEnvironmental Permitting (England and Wales)                                                              |                                            |
| _                                                                                   | 22        | 27          | 227     | 7              |                               | 227           | 227                |     |                               | 0%       | Regulations 2010(a) Stautory prescribed - for noting                                                                                                         |                                            |
| R I & II combined Low                                                               | 10        | 8           | 108     | 3              |                               | 108           | 108                |     |                               | 0%       | Environmental Permitting (England and Wales)Regulations 2010(a)Stautory prescribed - for noting                                                              |                                            |
| R I & II combined Medium                                                            | 21        | 6           | 216     | 6              |                               | 216           | 216                |     |                               |          | Environmental Permitting (England and Wales)<br>Regulations 2010(a) Stautory prescribed - for noting                                                         |                                            |
| R I & II combined High                                                              |           |             |         |                |                               |               |                    |     |                               |          | Environmental Permitting (England and Wales)                                                                                                                 |                                            |
| er Reduced Fee Activities Low                                                       | 32        | 0           | 326     |                |                               | 326           | 326                |     |                               |          | Regulations 2010(a)Stautory prescribed - for notingEnvironmental Permitting (England and Wales)                                                              |                                            |
| er Reduced Fee Activities Medium                                                    | 21        | 8           | 218     | 8              |                               | 218           | 218                |     |                               |          | Regulations 2010(a)Stautory prescribed - for notingEnvironmental Permitting (England and Wales)                                                              |                                            |
|                                                                                     | 34        | 9           | 349     | 9              |                               | 349           | 349                |     |                               | 0%       | Regulations 2010(a) Stautory prescribed - for noting                                                                                                         |                                            |
| er Reduced Fee Activities High                                                      | 52        | 24          | 524     | 4              |                               | 524           | 524                |     |                               |          | Environmental Permitting (England and Wales)<br>Regulations 2010(a) Stautory prescribed - for noting                                                         |                                            |
| ndard Mobile Plant 1st & 2nd permits Low                                            | 61        | 8           | 618     | 8              |                               | 618           | 618                |     |                               |          | Environmental Permitting (England and Wales)<br>Regulations 2010(a) Stautory prescribed - for noting                                                         |                                            |
| ndard Mobile Plant 1st & 2nd permits Medium                                         | 01        | ~           |         |                |                               |               |                    |     |                               |          | Environmental Permitting (England and Wales)                                                                                                                 |                                            |
| ndard Mobile Plant 1st & 2nd permits High                                           | 98        | 99          | 989     | 9              |                               | 989           | 989                |     |                               |          | Regulations 2010(a)Stautory prescribed - for notingEnvironmental Permitting (England and Wales)                                                              |                                            |
| ndard Mobile Plant 3rd to 7th permits Low                                           | 1,48      | 34          | 1,484   | 4              |                               | 1,484         | 1,484              |     |                               | 0%       | Regulations 2010(a)       Stautory prescribed - for noting         Environmental Permitting (England and Wales)                                              |                                            |
|                                                                                     | 36        | 8           | 368     | 8              |                               | 368           | 368                |     |                               | 0%       | Regulations 2010(a) Stautory prescribed - for noting                                                                                                         |                                            |
| ndard Mobile Plant 3rd to 7th permits Medium                                        | 59        | 90          | 590     | 0              |                               | 590           | 590                |     |                               |          | Environmental Permitting (England and Wales)<br>Regulations 2010(a) Stautory prescribed - for noting                                                         |                                            |
| ndard Mobile Plant 3rd to 7th permits High                                          |           |             |         |                |                               |               |                    |     |                               |          | Environmental Permitting (England and Wales)                                                                                                                 |                                            |
| ndard Mobile Plant 8th and subsequent permits Low                                   | 88        | 94          | 884     | +              |                               | 884           | 884                |     |                               |          | Regulations 2010(a)Stautory prescribed - for notingEnvironmental Permitting (England and Wales)                                                              |                                            |
|                                                                                     | 18        | 9           | 189     | 9              |                               | 189           | 189                |     |                               |          | Regulations 2010(a) Stautory prescribed - for noting                                                                                                         |                                            |

| ensing - Council Approval                      |
|------------------------------------------------|
| street trading regime<br>street trading regime |
|                                                |
|                                                |
|                                                |
|                                                |
|                                                |
|                                                |
|                                                |
|                                                |
|                                                |
|                                                |
|                                                |
|                                                |
|                                                |
|                                                |
|                                                |
|                                                |
|                                                |
|                                                |
|                                                |
|                                                |
|                                                |
|                                                |
|                                                |
|                                                |
|                                                |
|                                                |
|                                                |
|                                                |
|                                                |
|                                                |
|                                                |
|                                                |
|                                                |
|                                                |
|                                                |
|                                                |