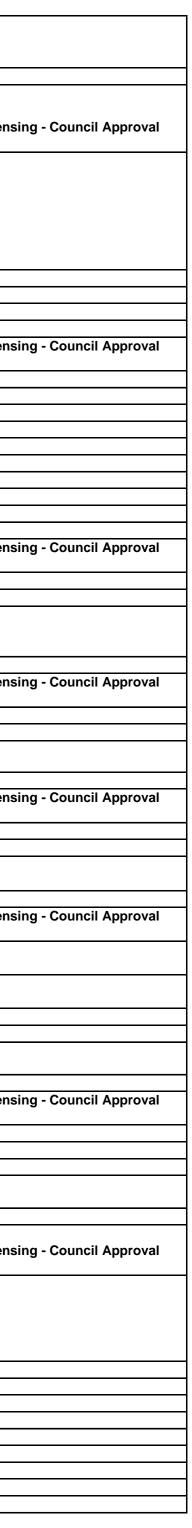

| Texts in Italic denote Statutory Fees                                            | · ·            | ah          | 40             |                | 1              | -     |              | 40/40                                    | 1                                        | -              |                                                                                      |                                  |
|----------------------------------------------------------------------------------|----------------|-------------|----------------|----------------|----------------|-------|--------------|------------------------------------------|------------------------------------------|----------------|--------------------------------------------------------------------------------------|----------------------------------|
|                                                                                  | Agreed         | charges 17/ | 18             |                |                | Propo | osed charges | 18/19                                    |                                          |                | 1 1                                                                                  |                                  |
|                                                                                  |                |             |                |                | Management and |       |              |                                          |                                          | Management and |                                                                                      |                                  |
|                                                                                  | Basic          | VAT         | Total          | Administration | Enforcement    | Basic | VAT          | Total                                    |                                          | Enforcement    | % change Legislation giving power to charge                                          | Basis for charging               |
| New development in Direct Other and eacher a superior and the Mandiana           |                | 20%         | 2017/18        |                |                |       | 20%          | 2018/19                                  |                                          |                |                                                                                      |                                  |
| Standard Mobile Plant 8th and subsequent permits Medium                          |                |             |                |                |                |       |              |                                          |                                          |                | Environmental Permitting (England and Wales)<br>Regulations 2010(a) and Enviromental |                                  |
|                                                                                  |                |             |                |                |                |       |              |                                          |                                          |                | Permitting (England and Wales) Regulations                                           |                                  |
|                                                                                  | 302            | 2           | 302            |                |                | 302   |              | 302                                      | 2                                        |                | 0% 2016                                                                              | Stautory prescribed - for noting |
| Standard Mobile Plant 8th and subsequent permits High                            |                |             |                |                |                |       |              |                                          |                                          |                | Environmental Permitting (England and Wales)                                         |                                  |
|                                                                                  |                |             |                |                |                |       |              |                                          |                                          |                | Regulations 2010(a) and Enviromental                                                 |                                  |
|                                                                                  | 453            | 3           | 453            |                |                | 453   |              | 453                                      | a la |                | Permitting (England and Wales) Regulations<br>0% 2016                                | Stautory prescribed - for noting |
| ate payment Fee                                                                  |                |             | -00            |                |                | 400   |              | +00                                      |                                          |                | Environmental Permitting (England and Wales)                                         |                                  |
|                                                                                  |                |             |                |                |                |       |              |                                          |                                          |                | Regulations 2010(a) and Enviromental                                                 |                                  |
|                                                                                  |                |             |                |                |                |       |              |                                          |                                          |                | Permitting (England and Wales) Regulations                                           |                                  |
| Vhere a Part B installation is subject to reporting under the E-PRTR Regulation, | 50             | 0           | 50             |                |                | 50    |              | 50                                       |                                          |                | 0% 2016<br>Environmental Permitting (England and Wales)                              | Stautory prescribed - for noting |
| 5c Transfer and Surrender                                                        |                |             |                |                |                |       |              |                                          |                                          |                |                                                                                      |                                  |
| tandard process transfer                                                         |                |             |                |                |                |       |              |                                          |                                          |                | Environmental Permitting (England and Wales)                                         |                                  |
|                                                                                  |                |             |                |                |                |       |              |                                          |                                          |                | Regulations 2010(a) and Enviromental                                                 |                                  |
|                                                                                  | 4.00           |             | 400            |                |                |       |              |                                          |                                          |                | Permitting (England and Wales) Regulations                                           |                                  |
| tandard process partial transfer                                                 | 162            | 2           | 162            |                |                | 162   |              | 162                                      | 2                                        |                | 0% 2016<br>Environmental Permitting (England and Wales)                              | Stautory prescribed - for noting |
| tanuaru process partiai transier                                                 |                |             |                |                |                |       |              |                                          |                                          |                | Regulations 2010(a) and Environmental                                                |                                  |
|                                                                                  |                |             |                |                |                |       |              |                                          |                                          |                | Permitting (England and Wales) Regulations                                           |                                  |
|                                                                                  | 476            | 6           | 476            |                |                | 476   |              | 476                                      | \$                                       |                | 0% 2016                                                                              | Stautory prescribed - for noting |
| ew operator at low risk reduced fee activity (extra one-off subsistence charge)  |                |             |                |                |                |       |              |                                          |                                          |                | Environmental Permitting (England and Wales)                                         |                                  |
|                                                                                  |                |             |                |                |                |       |              |                                          |                                          |                | Regulations 2010(a) and Enviromental<br>Permitting (England and Wales) Regulations   |                                  |
|                                                                                  | 75             | 5           | 75             |                |                | 75    |              | 75                                       | 5                                        |                |                                                                                      | Stautory prescribed - for noting |
| educed fee activities: partial transfer                                          |                | -           | 1              |                |                |       |              | <u>,                                </u> |                                          |                | Environmental Permitting (England and Wales)                                         |                                  |
|                                                                                  |                |             |                |                |                |       |              |                                          |                                          |                | Regulations 2010(a) and Enviromental                                                 |                                  |
|                                                                                  |                | _           |                |                |                |       |              |                                          |                                          |                | Permitting (England and Wales) Regulations                                           |                                  |
| 5d Temporary Transfer for mobiles                                                | 45             | 5           | 45             |                |                | 45    |              | 45                                       | 5                                        |                | 0% 2016<br>Environmental Permitting (England and Wales)                              | Stautory prescribed - for noting |
| So remporary transfer for mobiles                                                |                |             |                |                |                |       |              |                                          |                                          |                | Regulations 2010(a) and Environmental                                                |                                  |
|                                                                                  |                |             |                |                |                |       |              |                                          |                                          |                | Permitting (England and Wales) Regulations                                           |                                  |
|                                                                                  |                |             |                |                |                |       |              |                                          |                                          |                | 2016                                                                                 |                                  |
| irst transfer                                                                    |                |             |                |                |                |       |              |                                          |                                          |                | Environmental Permitting (England and Wales)                                         |                                  |
|                                                                                  |                |             |                |                |                |       |              |                                          |                                          |                | Regulations 2010(a) and Enviromental                                                 |                                  |
|                                                                                  | 51             | 1           | 51             |                |                | 51    |              | 51                                       |                                          |                | Permitting (England and Wales) Regulations                                           | Stautory prescribed - for noting |
| lepeat following enforcement or warning                                          | 51             | 1           | 51             |                |                | 51    |              | 51                                       |                                          |                | Environmental Permitting (England and Wales)                                         |                                  |
|                                                                                  |                |             |                |                |                |       |              |                                          |                                          |                | Regulations 2010(a) and Enviromental                                                 |                                  |
|                                                                                  |                |             |                |                |                |       |              |                                          |                                          |                | Permitting (England and Wales) Regulations                                           |                                  |
|                                                                                  | 51             | 1           | 51             |                |                | 51    |              | 51                                       |                                          |                | 0% 2016                                                                              | Stautory prescribed - for noting |
| 55e Substantial Changes s10 & s11                                                |                |             |                |                |                |       |              |                                          |                                          |                | Environmental Permitting (England and Wales)<br>Regulations 2010(a) and Enviromental |                                  |
|                                                                                  |                |             |                |                |                |       |              |                                          |                                          |                | Permitting (England and Wales) Regulations                                           |                                  |
|                                                                                  |                |             |                |                |                |       |              |                                          |                                          |                | 2016                                                                                 |                                  |
| Standard Process                                                                 |                |             |                |                |                |       |              |                                          |                                          |                | Environmental Permitting (England and Wales)                                         |                                  |
|                                                                                  |                |             |                |                |                |       |              |                                          |                                          |                | Regulations 2010(a) and Enviromental                                                 |                                  |
|                                                                                  | 1,005          | 5           | 1,005          |                |                | 1,005 |              | 1,005                                    |                                          |                | Permitting (England and Wales) Regulations                                           | Stautory prescribed - for noting |
| Standard process where the substantial change results in a new PPC activity      | 1,000          | <u> </u>    | 1,000          |                |                | 1,005 |              | 1,000                                    |                                          |                | Environmental Permitting (England and Wales)                                         |                                  |
|                                                                                  |                |             |                |                |                |       |              |                                          |                                          |                | Regulations 2010(a) and Enviromental                                                 |                                  |
|                                                                                  |                |             |                |                |                |       |              |                                          |                                          |                | Permitting (England and Wales) Regulations                                           |                                  |
|                                                                                  | 1,579          | 9           | 1,579          |                |                | 1,579 |              | 1,579                                    |                                          |                | 0% 2016                                                                              | Stautory prescribed - for noting |
| educed Fee Activities                                                            |                |             |                |                |                |       |              |                                          |                                          |                | Environmental Permitting (England and Wales)<br>Regulations 2010(a) and Enviromental |                                  |
|                                                                                  |                |             |                |                |                |       |              |                                          |                                          |                | Permitting (England and Wales) Regulations                                           |                                  |
|                                                                                  | 98             | 8           | 98             |                |                | 98    |              | 98                                       | 3                                        |                | 0% 2016                                                                              | Stautory prescribed - for noting |
| 5f LA-IPPC Fees & Charge (Local Authority Integrated Pollution,                  |                |             |                |                |                |       |              |                                          |                                          |                |                                                                                      |                                  |
| revention and control.)                                                          |                |             |                |                |                |       |              |                                          |                                          |                |                                                                                      |                                  |
| pplication                                                                       |                |             |                |                |                |       |              |                                          |                                          |                | Environmental Permitting (England and Wales)                                         |                                  |
|                                                                                  |                |             |                |                |                |       |              |                                          |                                          |                | Regulations 2010(a) and Enviromental                                                 |                                  |
|                                                                                  | 3,218          | 8           | 3,218          |                |                | 3,218 |              | 3,218                                    | 3                                        |                | Permitting (England and Wales) Regulations<br>0% 2016                                | Stautory prescribed - for noting |
| dditional fee for operating without a permit                                     | 5,210          | <u> </u>    | 5,210          |                |                | 5,210 |              | 5,210                                    |                                          |                | Environmental Permitting (England and Wales)                                         |                                  |
|                                                                                  |                |             |                |                |                |       |              |                                          |                                          |                | Regulations 2010(a) and Enviromental                                                 |                                  |
|                                                                                  |                |             |                |                |                |       |              |                                          |                                          |                | Permitting (England and Wales) Regulations                                           |                                  |
| nnual Subsistence Low Risk                                                       | 1,137<br>1,384 |             | 1,137<br>1,384 |                |                | 1,137 |              | 1,137                                    |                                          |                | 0% 2016<br>Environmental Permitting (England and Wales)                              | Stautory prescribed - for noting |
| IIIIUAI JUDSISIEIIUE LUW NISK                                                    | 1,384          |             | 1,384          |                |                |       |              |                                          |                                          |                | Regulations 2010(a) and Environmental                                                |                                  |
|                                                                                  |                |             |                |                |                |       |              |                                          |                                          |                | Permitting (England and Wales) Regulations                                           |                                  |
|                                                                                  |                |             |                |                |                | 1,384 |              | 1,384                                    | 1                                        |                | 0% 2016                                                                              | Stautory prescribed - for noting |
| nnual Subsistence Medium Risk                                                    | 1,541          | 1           | 1,541          |                |                |       |              |                                          |                                          |                | Environmental Permitting (England and Wales)                                         |                                  |
|                                                                                  |                |             |                |                |                |       |              |                                          |                                          |                | Regulations 2010(a) and Enviromental<br>Permitting (England and Wales) Regulations   |                                  |
|                                                                                  |                |             |                |                |                | 1,541 |              | 1,541                                    |                                          |                | Permitting (England and Wales) Regulations<br>0% 2016                                | Stautory prescribed - for noting |
| Annual Subsistence High Risk                                                     | 2,233          | 3           | 2,233          |                |                | 1,341 |              | 1,041                                    |                                          |                | Environmental Permitting (England and Wales)                                         |                                  |
|                                                                                  | 2,200          |             | _,_00          |                |                |       |              |                                          |                                          |                | Regulations 2010(a) and Enviromental                                                 |                                  |
|                                                                                  |                |             |                |                |                |       |              |                                          |                                          |                | Permitting (England and Wales) Regulations                                           |                                  |
|                                                                                  |                |             | ļ              |                |                | 2,233 |              | 2,233                                    | 3                                        |                | 0% 2016                                                                              | Stautory prescribed - for noting |
|                                                                                  |                |             |                |                |                |       |              |                                          |                                          |                | Environmental Permitting (England and Wales)<br>Regulations 2010(a) and Enviromental |                                  |
|                                                                                  |                |             |                |                |                |       |              |                                          |                                          |                | Permitting (England and Wales) Regulations                                           |                                  |
| Substantial Variation                                                            | 1,309          | 9           | 1,309          |                |                | 1,309 |              | 1,309                                    |                                          |                |                                                                                      | Stautory prescribed - for noting |
|                                                                                  | 1,000          | - 1         | 1,000          |                |                | 1,000 |              | ,000                                     |                                          |                |                                                                                      |                                  |