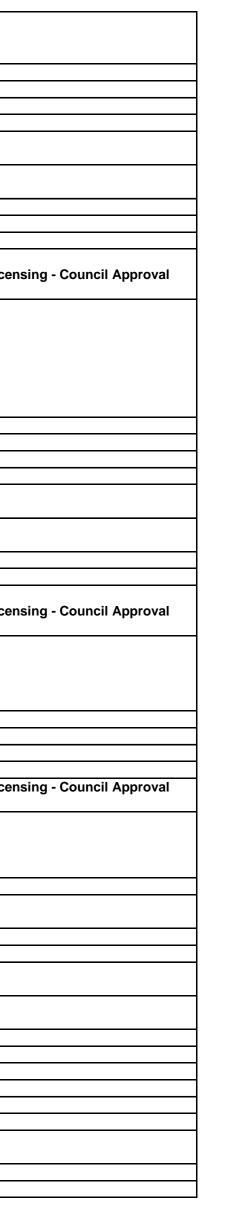

| Texts in Italic denote Statutory Fees                                            | · ·            | ah          | 40             |                | 1              | -     |              | 40/40                                    | 1                                        | -              |                                                                                      |                                  |
|----------------------------------------------------------------------------------|----------------|-------------|----------------|----------------|----------------|-------|--------------|------------------------------------------|------------------------------------------|----------------|--------------------------------------------------------------------------------------|----------------------------------|
|                                                                                  | Agreed         | charges 17/ | 18             |                |                | Propo | osed charges | 18/19                                    |                                          |                | 1 1                                                                                  |                                  |
|                                                                                  |                |             |                |                | Management and |       |              |                                          |                                          | Management and |                                                                                      |                                  |
|                                                                                  | Basic          | VAT         | Total          | Administration | Enforcement    | Basic | VAT          | Total                                    |                                          | Enforcement    | % change Legislation giving power to charge                                          | Basis for charging               |
| New development in Direct Other and eacher a superior and the Mandiana           |                | 20%         | 2017/18        |                |                |       | 20%          | 2018/19                                  |                                          |                |                                                                                      |                                  |
| Standard Mobile Plant 8th and subsequent permits Medium                          |                |             |                |                |                |       |              |                                          |                                          |                | Environmental Permitting (England and Wales)<br>Regulations 2010(a) and Enviromental |                                  |
|                                                                                  |                |             |                |                |                |       |              |                                          |                                          |                | Permitting (England and Wales) Regulations                                           |                                  |
|                                                                                  | 302            | 2           | 302            |                |                | 302   |              | 302                                      | 2                                        |                | 0% 2016                                                                              | Stautory prescribed - for noting |
| Standard Mobile Plant 8th and subsequent permits High                            |                |             |                |                |                |       |              |                                          |                                          |                | Environmental Permitting (England and Wales)                                         |                                  |
|                                                                                  |                |             |                |                |                |       |              |                                          |                                          |                | Regulations 2010(a) and Enviromental                                                 |                                  |
|                                                                                  | 453            | 3           | 453            |                |                | 453   |              | 453                                      | a la |                | Permitting (England and Wales) Regulations<br>0% 2016                                | Stautory prescribed - for noting |
| ate payment Fee                                                                  |                |             | -00            |                |                | 400   |              | +00                                      |                                          |                | Environmental Permitting (England and Wales)                                         |                                  |
|                                                                                  |                |             |                |                |                |       |              |                                          |                                          |                | Regulations 2010(a) and Enviromental                                                 |                                  |
|                                                                                  |                |             |                |                |                |       |              |                                          |                                          |                | Permitting (England and Wales) Regulations                                           |                                  |
| Vhere a Part B installation is subject to reporting under the E-PRTR Regulation, | 50             | 0           | 50             |                |                | 50    |              | 50                                       |                                          |                | 0% 2016<br>Environmental Permitting (England and Wales)                              | Stautory prescribed - for noting |
| 5c Transfer and Surrender                                                        |                |             |                |                |                |       |              |                                          |                                          |                |                                                                                      |                                  |
| tandard process transfer                                                         |                |             |                |                |                |       |              |                                          |                                          |                | Environmental Permitting (England and Wales)                                         |                                  |
|                                                                                  |                |             |                |                |                |       |              |                                          |                                          |                | Regulations 2010(a) and Enviromental                                                 |                                  |
|                                                                                  | 4.00           |             | 400            |                |                |       |              |                                          |                                          |                | Permitting (England and Wales) Regulations                                           |                                  |
| tandard process partial transfer                                                 | 162            | 2           | 162            |                |                | 162   |              | 162                                      | 2                                        |                | 0% 2016<br>Environmental Permitting (England and Wales)                              | Stautory prescribed - for noting |
| tanuaru process partiai transier                                                 |                |             |                |                |                |       |              |                                          |                                          |                | Regulations 2010(a) and Environmental                                                |                                  |
|                                                                                  |                |             |                |                |                |       |              |                                          |                                          |                | Permitting (England and Wales) Regulations                                           |                                  |
|                                                                                  | 476            | 6           | 476            |                |                | 476   |              | 476                                      | \$                                       |                | 0% 2016                                                                              | Stautory prescribed - for noting |
| ew operator at low risk reduced fee activity (extra one-off subsistence charge)  |                |             |                |                |                |       |              |                                          |                                          |                | Environmental Permitting (England and Wales)                                         |                                  |
|                                                                                  |                |             |                |                |                |       |              |                                          |                                          |                | Regulations 2010(a) and Enviromental<br>Permitting (England and Wales) Regulations   |                                  |
|                                                                                  | 75             | 5           | 75             |                |                | 75    |              | 75                                       | 5                                        |                |                                                                                      | Stautory prescribed - for noting |
| educed fee activities: partial transfer                                          |                | -           | 1              |                |                |       |              | <u>,                                </u> |                                          |                | Environmental Permitting (England and Wales)                                         |                                  |
|                                                                                  |                |             |                |                |                |       |              |                                          |                                          |                | Regulations 2010(a) and Enviromental                                                 |                                  |
|                                                                                  |                | _           |                |                |                |       |              |                                          |                                          |                | Permitting (England and Wales) Regulations                                           |                                  |
| 5d Temporary Transfer for mobiles                                                | 45             | 5           | 45             |                |                | 45    |              | 45                                       | 5                                        |                | 0% 2016<br>Environmental Permitting (England and Wales)                              | Stautory prescribed - for noting |
| So remporary transfer for mobiles                                                |                |             |                |                |                |       |              |                                          |                                          |                | Regulations 2010(a) and Environmental                                                |                                  |
|                                                                                  |                |             |                |                |                |       |              |                                          |                                          |                | Permitting (England and Wales) Regulations                                           |                                  |
|                                                                                  |                |             |                |                |                |       |              |                                          |                                          |                | 2016                                                                                 |                                  |
| irst transfer                                                                    |                |             |                |                |                |       |              |                                          |                                          |                | Environmental Permitting (England and Wales)                                         |                                  |
|                                                                                  |                |             |                |                |                |       |              |                                          |                                          |                | Regulations 2010(a) and Enviromental                                                 |                                  |
|                                                                                  | 51             | 1           | 51             |                |                | 51    |              | 51                                       |                                          |                | Permitting (England and Wales) Regulations                                           | Stautory prescribed - for noting |
| lepeat following enforcement or warning                                          | 51             | 1           | 51             |                |                | 51    |              | 51                                       |                                          |                | Environmental Permitting (England and Wales)                                         |                                  |
|                                                                                  |                |             |                |                |                |       |              |                                          |                                          |                | Regulations 2010(a) and Enviromental                                                 |                                  |
|                                                                                  |                |             |                |                |                |       |              |                                          |                                          |                | Permitting (England and Wales) Regulations                                           |                                  |
|                                                                                  | 51             | 1           | 51             |                |                | 51    |              | 51                                       |                                          |                | 0% 2016                                                                              | Stautory prescribed - for noting |
| 55e Substantial Changes s10 & s11                                                |                |             |                |                |                |       |              |                                          |                                          |                | Environmental Permitting (England and Wales)<br>Regulations 2010(a) and Enviromental |                                  |
|                                                                                  |                |             |                |                |                |       |              |                                          |                                          |                | Permitting (England and Wales) Regulations                                           |                                  |
|                                                                                  |                |             |                |                |                |       |              |                                          |                                          |                | 2016                                                                                 |                                  |
| Standard Process                                                                 |                |             |                |                |                |       |              |                                          |                                          |                | Environmental Permitting (England and Wales)                                         |                                  |
|                                                                                  |                |             |                |                |                |       |              |                                          |                                          |                | Regulations 2010(a) and Enviromental                                                 |                                  |
|                                                                                  | 1,005          | 5           | 1,005          |                |                | 1,005 |              | 1,005                                    |                                          |                | Permitting (England and Wales) Regulations                                           | Stautory prescribed - for noting |
| Standard process where the substantial change results in a new PPC activity      | 1,000          | <u> </u>    | 1,000          |                |                | 1,005 |              | 1,000                                    |                                          |                | Environmental Permitting (England and Wales)                                         |                                  |
|                                                                                  |                |             |                |                |                |       |              |                                          |                                          |                | Regulations 2010(a) and Enviromental                                                 |                                  |
|                                                                                  |                |             |                |                |                |       |              |                                          |                                          |                | Permitting (England and Wales) Regulations                                           |                                  |
|                                                                                  | 1,579          | 9           | 1,579          |                |                | 1,579 |              | 1,579                                    |                                          |                | 0% 2016                                                                              | Stautory prescribed - for noting |
| educed Fee Activities                                                            |                |             |                |                |                |       |              |                                          |                                          |                | Environmental Permitting (England and Wales)<br>Regulations 2010(a) and Enviromental |                                  |
|                                                                                  |                |             |                |                |                |       |              |                                          |                                          |                | Permitting (England and Wales) Regulations                                           |                                  |
|                                                                                  | 98             | 8           | 98             |                |                | 98    |              | 98                                       | 3                                        |                | 0% 2016                                                                              | Stautory prescribed - for noting |
| 5f LA-IPPC Fees & Charge (Local Authority Integrated Pollution,                  |                |             |                |                |                |       |              |                                          |                                          |                |                                                                                      |                                  |
| revention and control.)                                                          |                |             |                |                |                |       |              |                                          |                                          |                |                                                                                      |                                  |
| pplication                                                                       |                |             |                |                |                |       |              |                                          |                                          |                | Environmental Permitting (England and Wales)                                         |                                  |
|                                                                                  |                |             |                |                |                |       |              |                                          |                                          |                | Regulations 2010(a) and Enviromental                                                 |                                  |
|                                                                                  | 3,218          | 8           | 3,218          |                |                | 3,218 |              | 3,218                                    | 3                                        |                | Permitting (England and Wales) Regulations<br>0% 2016                                | Stautory prescribed - for noting |
| dditional fee for operating without a permit                                     | 5,210          | <u> </u>    | 5,210          |                |                | 5,210 |              | 5,210                                    |                                          |                | Environmental Permitting (England and Wales)                                         |                                  |
|                                                                                  |                |             |                |                |                |       |              |                                          |                                          |                | Regulations 2010(a) and Enviromental                                                 |                                  |
|                                                                                  |                |             |                |                |                |       |              |                                          |                                          |                | Permitting (England and Wales) Regulations                                           |                                  |
| nnual Subsistence Low Risk                                                       | 1,137<br>1,384 |             | 1,137<br>1,384 |                |                | 1,137 |              | 1,137                                    |                                          |                | 0% 2016<br>Environmental Permitting (England and Wales)                              | Stautory prescribed - for noting |
| IIIIUAI JUDSISIEIIUE LUW NISK                                                    | 1,384          |             | 1,384          |                |                |       |              |                                          |                                          |                | Regulations 2010(a) and Environmental                                                |                                  |
|                                                                                  |                |             |                |                |                |       |              |                                          |                                          |                | Permitting (England and Wales) Regulations                                           |                                  |
|                                                                                  |                |             |                |                |                | 1,384 |              | 1,384                                    | 1                                        |                | 0% 2016                                                                              | Stautory prescribed - for noting |
| nnual Subsistence Medium Risk                                                    | 1,541          | 1           | 1,541          |                |                |       |              |                                          |                                          |                | Environmental Permitting (England and Wales)                                         |                                  |
|                                                                                  |                |             |                |                |                |       |              |                                          |                                          |                | Regulations 2010(a) and Enviromental<br>Permitting (England and Wales) Regulations   |                                  |
|                                                                                  |                |             |                |                |                | 1,541 |              | 1,541                                    |                                          |                | Permitting (England and Wales) Regulations<br>0% 2016                                | Stautory prescribed - for noting |
| Annual Subsistence High Risk                                                     | 2,233          | 3           | 2,233          |                |                | 1,341 |              | 1,041                                    |                                          |                | Environmental Permitting (England and Wales)                                         |                                  |
|                                                                                  | 2,200          |             | _,_00          |                |                |       |              |                                          |                                          |                | Regulations 2010(a) and Enviromental                                                 |                                  |
|                                                                                  |                |             |                |                |                |       |              |                                          |                                          |                | Permitting (England and Wales) Regulations                                           |                                  |
|                                                                                  |                |             | ļ              |                |                | 2,233 |              | 2,233                                    | 3                                        |                | 0% 2016                                                                              | Stautory prescribed - for noting |
|                                                                                  |                |             |                |                |                |       |              |                                          |                                          |                | Environmental Permitting (England and Wales)<br>Regulations 2010(a) and Enviromental |                                  |
|                                                                                  |                |             |                |                |                |       |              |                                          |                                          |                | Permitting (England and Wales) Regulations                                           |                                  |
| Substantial Variation                                                            | 1,309          | 9           | 1,309          |                |                | 1,309 |              | 1,309                                    |                                          |                |                                                                                      | Stautory prescribed - for noting |
|                                                                                  | 1,000          | - 1         | 1,000          |                |                | 1,000 |              | ,000                                     |                                          |                |                                                                                      |                                  |